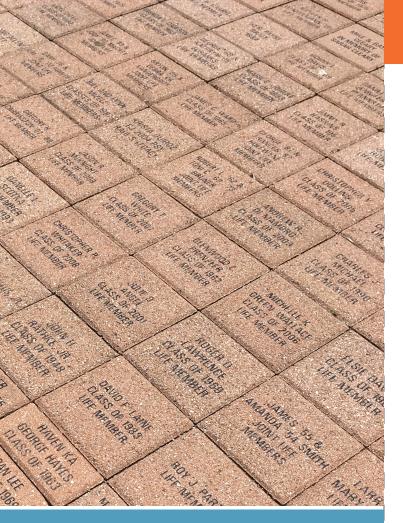

#### Garden Brick/Granite Engraving

Bricks and pavers have engraved lettering. Granite Pavers and benches can be inscribed with company logos and other designs.

### Inscription (16 characters per line)

Please fill in the spaces as you want them to appear on your selection. Only one character (letter, number, period, apostrophe) per space. Leave a space before and after "&." Lines will be automatically centered. Provide one inscription form (below) for each brick/paver/bench order.