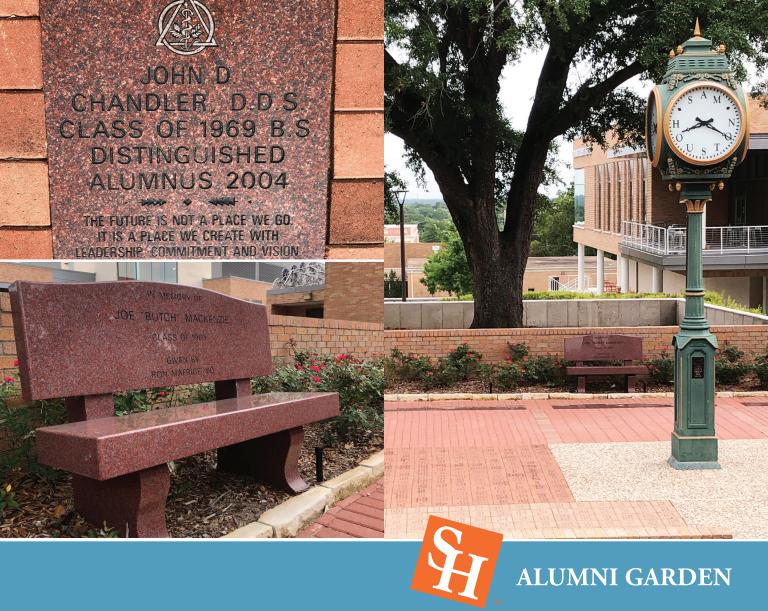

# LEAVING YOUR LEGACY IN STONE

Show your Bearkat pride and leave a lasting legacy by inscribing your name and class year on a brick, granite paver or granite bench. You may wish to dedicate one in honor of a classmate, parent, favorite faculty or staff person. They make excellent gifts for special occasions such as graduation and retirement.

Nestled around the Ruth & Ron Blatchley Alumni clock in the Lowman Student Center mall, the alumni garden features engraved bricks, benches and beautiful landscaping.

The Alumni Garden provides you with an opportunity to leave your imprint at SHSU in a unique and charitable way. In addition to purchasing a paver/bench, your tax-deductible donation will support SHSU Alumni Association programs such as alumni scholarships, alumni publications and many other services.

#### Garden Brick/Granite Engraving

Bricks and pavers have engraved lettering. Granite Pavers and benches can be inscribed with company logos and other designs.